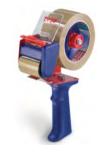

## tesa® 6300 Economy Tape Dispenser

Cost-effective industrial device for applying tesa® tapes in up to 50 mm widths.

- Covered blade system for injury prevention
- Adjustable tension control allows correct dispensing