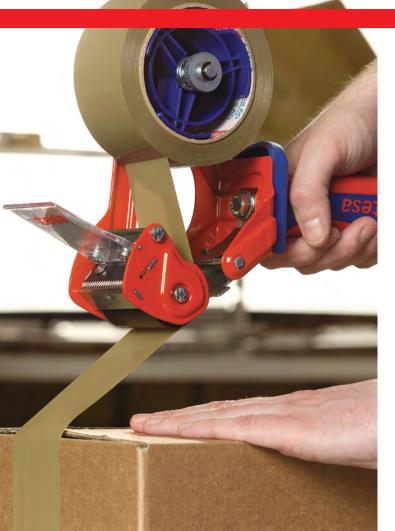

## tesa® 6400 Premium Tape Dispenser

Robust industrial device for applying tesa<sup>®</sup> tapes in up to 50 mm widths.

- Retractable blade system for injury prevention .
- Adjustable tension control allows correct dispensing .
- Soft gummed handle which ensures a comfortable . and secure grip.

## tesa® 6300 Economy Tape Dispenser

Cost-effective industrial device for applying tesa® tapes in up to 50 mm widths.

- Covered blade system for injury prevention
- Adjustable tension control allows correct dispensing