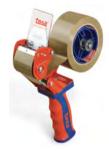

## tesa® 6400 Premium Tape Dispenser

Robust industrial device for applying tesa<sup>®</sup> tapes in up to 50 mm widths.

- Retractable blade system for injury prevention .
- Adjustable tension control allows correct dispensing .
- Soft gummed handle which ensures a comfortable . and secure grip.